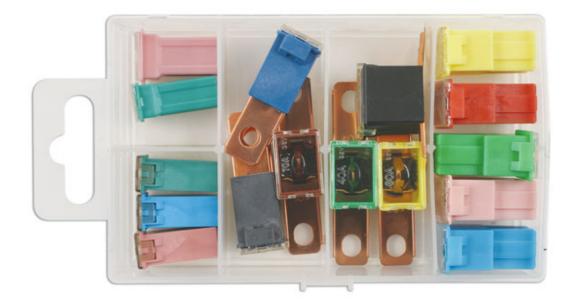

## **Assorted J-Type & PAL Fuses 16pc**

A mixed set of J-type cartridge fuses and a range of female, male and bent PAL fuses for automotive use. Supplied in a small box, ideal to store in the glove box or tool box for quick and easy access.

## **Additional Information**

- Kit contains (1 of each) J-type fuses: 20, 30 & 40 amp; Female PAL fuses: 20, 30, 40, 50 & 60 amp; Female mini PAL fuses: 30 & 40 amp; Male PAL fuses: 30 & 40 amp; male PAL 9/16" bent fuse: 80 amp; male PAL 13/16" bent fuses: 40, 60 & 70 amp.
- · Voltage rating: 32V DC max.
- Conforms to SAE J2741 & ISO 8820-4. RoHS & REACH compliant.
- Top up packs available, for J-type fuses see Part Nos. 30488 (20A), 30490 (30A), 30491 (40A); for PAL female fuses, Part Nos. 30476 (30A), 30477 (40A), 30478 (50A), 30479 (60A); PAL male fuses, Part No. 30475 (80A).